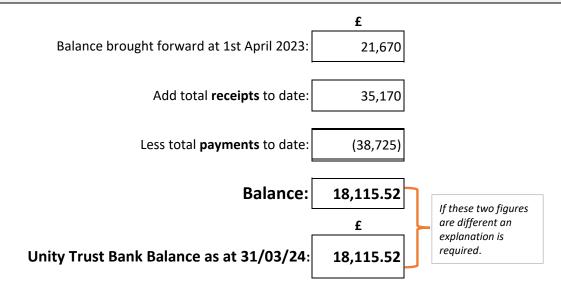

### **For Decision**

Meeting Date: 22/05/2024

Title: Finance Report

Submitted by: Clerk and Responsible Financial Officer

**Purpose of the report:** 

To seek approval of the accounts for the 2023/24 financial year.

### **Recommendations:**

- 1. Approve the Report and specifically the:
- 2. Payments.
- 3. Reconcilliation of Receipts and Payments.

# Receipts for the period 1st April 2023 to 31st March 2024.

| Ba         | nk              |                                                 |                 | Inc          | ome Strea            | ms              |        |           |
|------------|-----------------|-------------------------------------------------|-----------------|--------------|----------------------|-----------------|--------|-----------|
| Date       | Reference       | Details                                         | RVBC<br>Precept | VAT<br>Repay | RVBC<br>Grants/Other | Other<br>Grants | Sundry | Totals    |
| 11/04/2023 | 052253          | RVBC - Precept payment                          | 22,692.00       |              |                      |                 |        | 22,692.00 |
| 17/04/2023 | 204582          | RVBC - Coronation Grant                         |                 |              | 500.00               |                 |        | 500.00    |
| 03/07/2023 | BPC 23/01       | Rental of 2 domestic garages on Barrow Car Park |                 |              |                      |                 | 100.00 | 100.00    |
| 07/07/2023 |                 | LALC Refund                                     |                 |              |                      |                 | 315.57 | 315.57    |
| 17/07/2023 | 034875          | RVBC S106 Contribution                          |                 |              | 2,960.00             |                 |        | 2,960.00  |
| 07/08/2023 | 256479          | Ribble Valley in Bloom                          |                 |              | 45.00                |                 |        | 45.00     |
| 21/09/2023 | 3189475         | Bio-diversiy Grant from LCC                     |                 |              |                      | 300.00          |        | 300.00    |
| 02/10/2023 | accy053475      | Concurrent Grant                                |                 |              | 1,151.00             |                 |        | 1,151.00  |
| 07/12/2023 | XRV126000107683 | HMRC VTR                                        |                 | 3,196.84     |                      |                 |        | 3,196.84  |
| 26/02/2024 |                 | S106 Contribution                               |                 |              | 3,910.00             |                 |        | 3,910.00  |
|            |                 | Total:                                          | 22,692.00       | 3,196.84     | 8,566.00             | 300.00          | 415.57 | 35,170.41 |